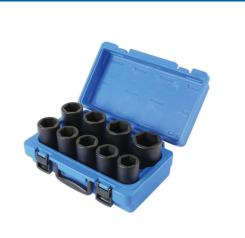

## **Deep Impact Socket Set 3/4"D 9pc**

Deep 3/4" square drive impact socket set, single-hex (6pt) profile. The nine piece set covers a range of larger sizes from 30mm to 46mm designed for commercial vehicle maintenance and servicing. The generous 90mm socket depth is particularly useful when access is limited. Supplied in a robust dual-latch carry case for portable, organised tool storage.

## **Additional Information**

- Socket sizes: 30, 32, 33, 34, 35, 36, 38, 41, 46mm
- 3/4"D x Single Hex (6pt) x 90mm deep.
- Manufactured from chrome molybdenum with black phosphate finish.
- Supplied in a storage carry case (195mm x 305mm).
- Also available; extra deep set Part No. 6410 & individual extra long sockets Part No. 6213 -6218. Sockets also available individually size range 19mm to 46mm Part No. 4642 - 4652.