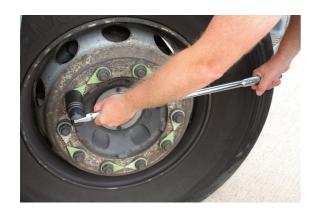

## **Deep Impact Socket Set 3/4"D 9pc**

Deep 3/4" square drive impact socket set, single-hex (6pt) profile. The nine piece set covers a range of larger sizes from 30mm to 46mm designed for commercial vehicle maintenance and servicing. The generous 90mm socket depth is particularly useful when access is limited. Supplied in a robust dual-latch carry case for portable, organised tool storage.